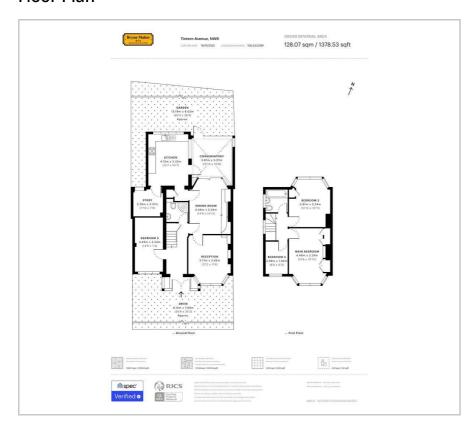

st room, a downstairs bedroom, a downstairs shower room, three first floor bedrooms and a family bathroom. Externally the front drive provides off street parking and there is a good size garden to the rear.

The property requires some modernisation making this the perfect opportunity for a discerning buyer wishing to improve and add value to their next purchase. Queensbury and Kingsbury Stations (both Jubilee line) are within close proximity as well as local amenities such as shops, supermarkets, nurseries, primary and secondary schools.

- FOUR BEDROOMS
- SEMI DETACHED FAMILY HOME
- TWO BATHROOMS
- SEPARATE OFFICE
- KITCHEN/BREAKFAST ROOM
- EXTENDED TO THE SIDE & REAR
- REQUIRES SOME MODERNISATION
- OFF STREET PARKING
- HIGHLY SOUGHT AFTER ROAD
- CHAIN FREE SALE

£674,950

## Floor Plan



## Area Map



## **Energy Efficiency Graph**













These particulars, whilst believed to be accurate are set out as a general outline only for guidance and do not constitute any part of an offer or contract. Intending purchasers should not rely on them as statements of representation of fact, but must satisfy themselves by inspection or otherwise as to their accuracy. No person in this firms employment has the authority to make or give any representation or warranty in respect of the property.